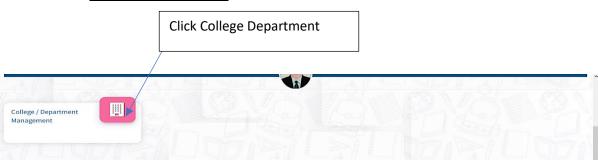

## **Student Login**

Logging Your Username and password

- > Logging With Your SPID and Password
- > Select College department module

#### https://bknmuerp.in

> Logging With Your SPID and Password

➤ Select College\_Department module

- The form contains basic fields like Seat No., Address, Contact Details, Bank Details and Subject Details.
- The fees shall automatically be displayed by the system. Further, the user needs to submit the payment details and then he can submit the form.