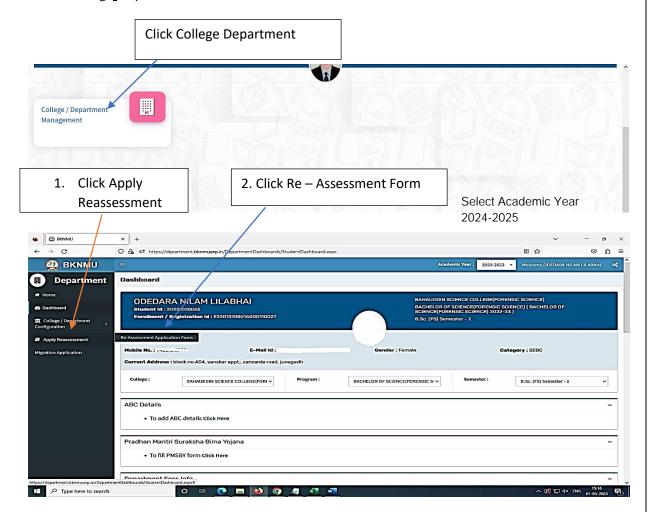

### Re – Assessment

➤ Logging Your Username and password

#### https://bknmuerp.in

> Logging With Your SPID and Password

➤ Select College\_Department module

- The form contains basic fields like Seat No., Address, Contact Details, Bank Details and Subject Details.
- The fees shall automatically be displayed by the system. Further, the user needs to submit the payment details and then he can submit the form.