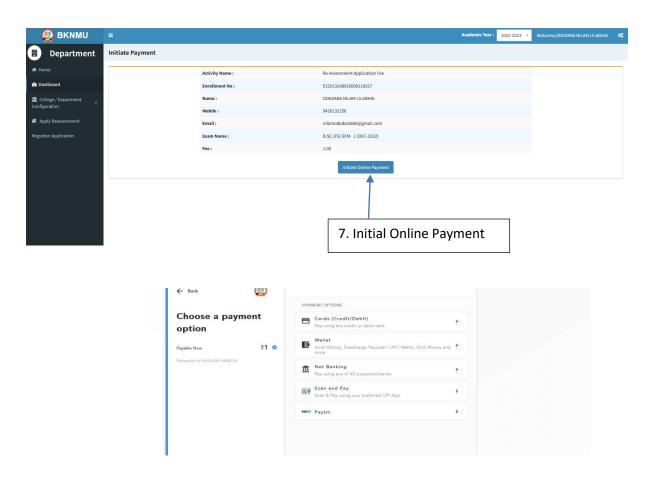

#### https://bknmuerp.in

> Logging With Your SPID and Password

➤ Select College\_Department module

- The form contains basic fields like Seat No., Address, Contact Details, Bank Details and Subject Details.
- The fees shall automatically be displayed by the system. Further, the user needs to submit the payment details and then he can submit the form.

- User can edit particular record.
- User can view or freeze the application form data from this page.

➤ Choice Payment Method (Card, Wallet, Net Banking Paytm scan and pay) and Get to Payment

Note: - Allow Pop-Up to Open New Window