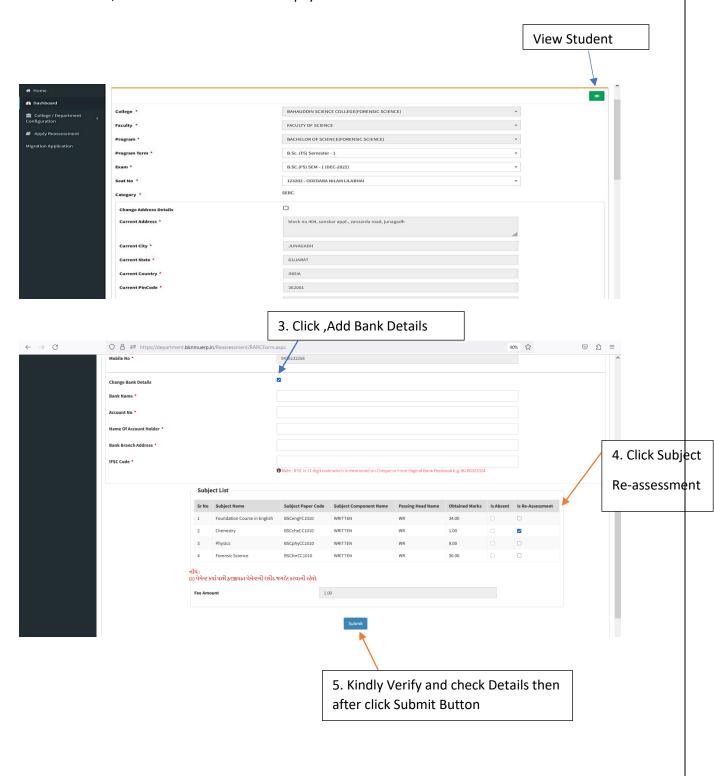

#### https://bknmuerp.in

> Logging With Your SPID and Password

➤ Select College\_Department module

- The form contains basic fields like Seat No., Address, Contact Details, Bank Details and Subject Details.
- The fees shall automatically be displayed by the system. Further, the user needs to submit the payment details and then he can submit the form.

- User can edit particular record.
- User can view or freeze the application form data from this page.

➤ Choice Payment Method (Card, Wallet, Net Banking Paytm scan and pay) and Get to Payment

Note: - Allow Pop-Up to Open New Window