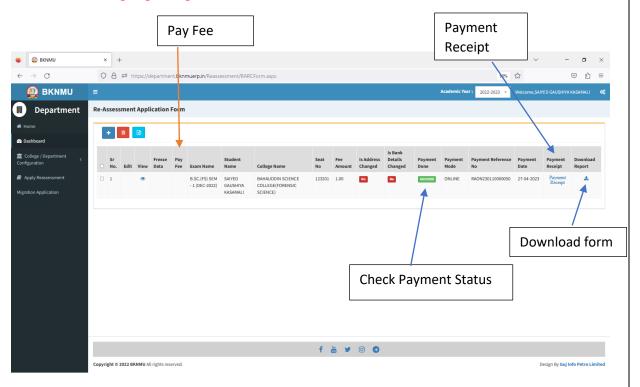

> Payment Successfully then Print Payment Recipe and Re – assessment From Download

Note: - Allow Pop-Up to Open New Window