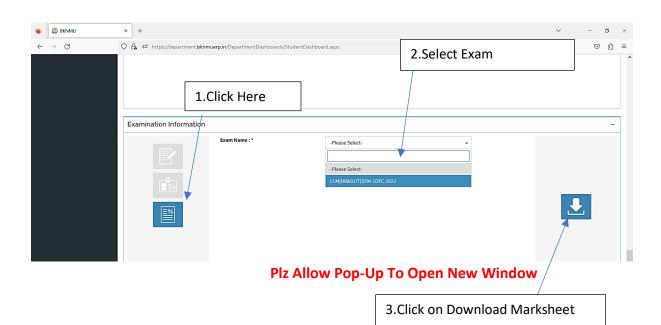

- User can edit particular record.
- User can view or freeze the application form data from this page.

➤ Choice Payment Method (Card, Wallet, Net Banking Paytm scan and pay) and Get to Payment

Note: - Allow Pop-Up to Open New Window

> Payment Successfully then Print Payment Recipe and Re – assessment From Download

Note: - Allow Pop-Up to Open New Window