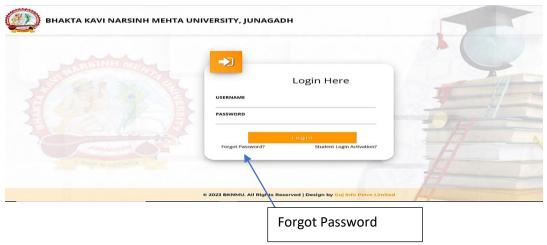

## **Student Login**

Logging Your Username and password

- > Logging With Your SPID and Password
- > Select College department module