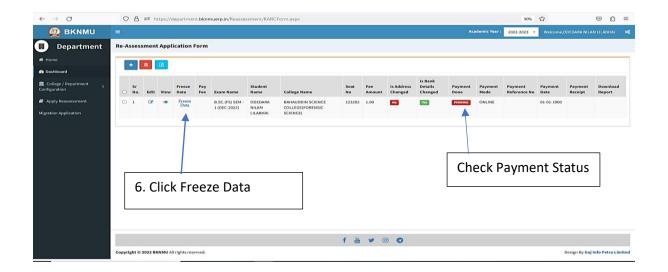

- User can edit particular record.
- User can view or freeze the application form data from this page.

➤ Choice Payment Method (Card, Wallet, Net Banking Paytm scan and pay) and Get to Payment

Note: - Allow Pop-Up to Open New Window